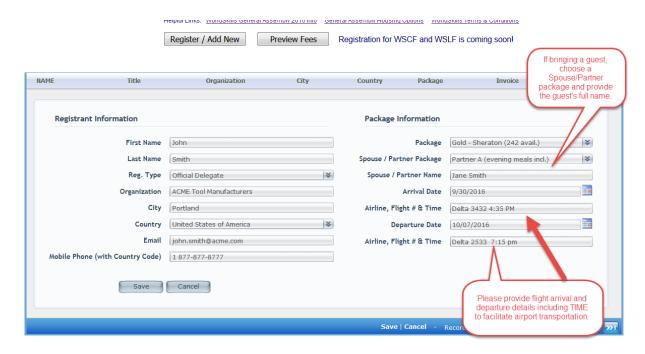

#### **Completing Registrant Details**

Complete the registrant details using the form that appears below the grid. There are a limited number of each accommodation package option, so if you do not see Gold, Silver and Bronze options, that simply means some of those options have already sold out. Please provide airline flight details to facilitate timely airport transportation. If you do not yet know your exact flight details, you can still register for the event, but please come back to this site later to complete the flight information, otherwise airport transportation may be delayed or unavailable.

When you have completed the registration details, click **SAVE**.

If you are registering multiple people from your organization, you can either:

 Enter them all at once then proceed through the Preview Fees and Submission steps (if you want ONE invoice for the entire group)