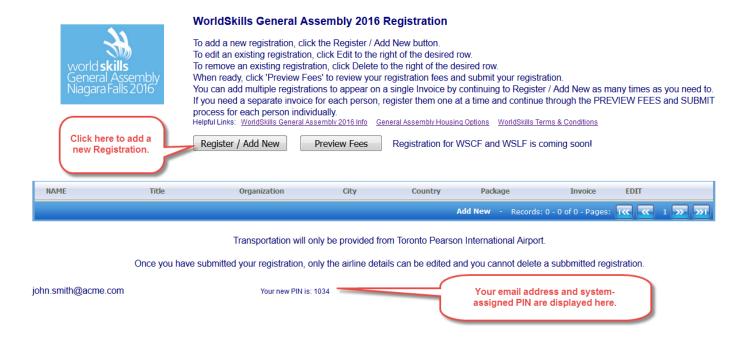

# How to Register for the WorldSkills General Assembly 2016 in Niagara Falls

First time registrants enter an email address in the "New User" area and click **Register Now**.

If you are returning to the site later to print an invoice or add a new registration, enter your email address and PIN number then click **LOGIN**. If you've forgotten your PIN, enter your email address and click **Email My PIN**.

#### **Adding Registrations**

The following screen shows any existing registrations you have already entered using this email address (of course there will be none for first time users). Click the **Register / Add New** button to begin entering registration details.