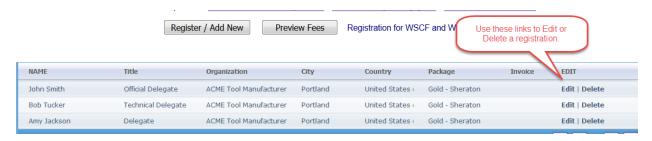

When you have completed the registration details, click **SAVE**.

If you are registering multiple people from your organization, you can either:

 Enter them all at once then proceed through the Preview Fees and Submission steps (if you want ONE invoice for the entire group)

OR

Submit each person one at a time (if you want individual invoices for each person.)

If the fees are acceptable, check the box to accept the Terms and Conditions, then click **Submit**. If you need to go back and make any changes, click **Cancel**. This returns you to the main registration page, where you can print the invoices, or add more registrants.