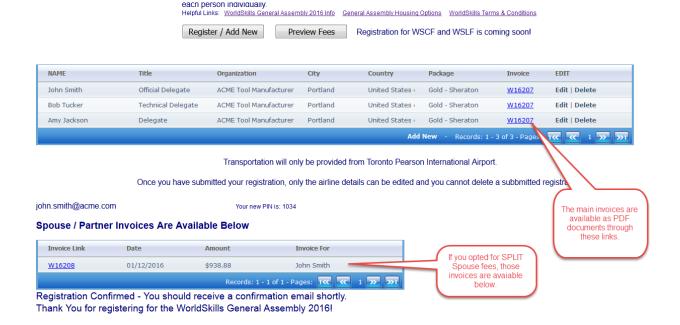

Choose whether you need any SPOUSE / PARTNER Fees separated onto distinct invoices below:

\* If you need distinct invoices for each Spouse/Partner attending with a Registrant (to facilitate each Registrant paying for their own travel partner with personal funds), then choose SPLIT Fees. The detailed fees that will be charged are shown on the next screen. The Invoice Number is a hyperlink you can click to see the actual invoice that will be generated. In the example below, John Smith is bringing his wife, and the opted for SPLIT Spouse Fees, so one main invoice (W16207) will be created for the three corporate attendees, and one separate invoice (W16208) will be created for the Gold Partner Package that John selected. This allows John to pay for his wife from personal funds, while allowing the organization to pay for the corporate attendees all at once.

Once you Confirm these amounts and SUBMIT your registration, you can ONLY CHANGE AIRLINE DETAILS on the reservation.

Please verify that all information is complete before submitting.

|               |             | Submit                       | Cancel |                     |
|---------------|-------------|------------------------------|--------|---------------------|
| Invoice #     | Registrant  | Item Description             | Qty    | Extended            |
| <u>W16207</u> | John Smith  | Gold - Sheraton              | 1      | \$2,825.94          |
| <u>W16207</u> | John Smith  | Additional Night (Gold)      | 1      | \$149.33            |
| <u>W16207</u> | Bob Tucker  | Gold - Sheraton              | 1      | \$2,825.94          |
| <u>W16207</u> | Amy Jackson | Gold - Sheraton              | 1      | \$2,825.94          |
| <u>W16208</u> | John Smith  | Partner A (Gold): Jane Smith | 1      | \$938.88            |
|               |             |                              |        | Records: 1 - 5 of 5 |