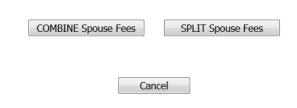

When you click the Preview Fees button, if there are any Spouses coming with your group, you will need to choose whether you want COMBINED or SPLIT Spouse Invoices. If you are NOT bringing any Spouses, this question is bypassed.

Choosing SPLIT Spouse Fees will result in a separate invoice for each Spouse that is attending, according to the package selected. Choosing COMBINED Spouse Fees just tabulates the spouse accommodation fees right on the main registration invoice.

Choose whether you need any SPOUSE / PARTNER Fees separated onto distinct invoices below:

\* If you need distinct invoices for each Spouse/Partner attending with a Registrant (to facilitate each Registrant paying for their own travel partner with personal funds), then choose SPLIT Fees. The detailed fees that will be charged are shown on the next screen. The Invoice Number is a hyperlink you can click to see the actual invoice that will be generated. In the example below, John Smith is bringing his wife, and the opted for SPLIT Spouse Fees, so one main invoice (W16207) will be created for the three corporate attendees, and one separate invoice (W16208) will be created for the Gold Partner Package that John selected. This allows John to pay for his wife from personal funds, while allowing the organization to pay for the corporate attendees all at once.